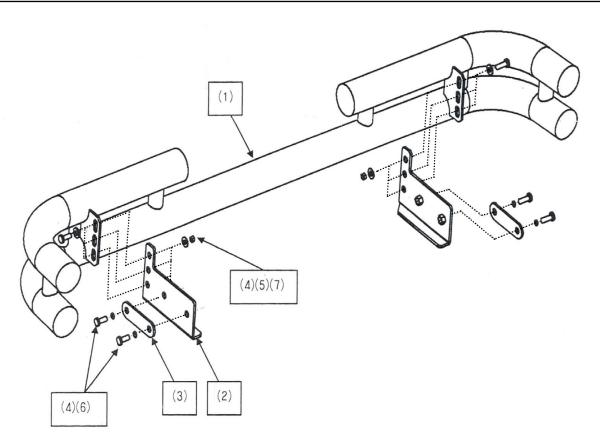

## **PARTS LIST:**

| NO. | Name             | Qty | Remarks  | NO. | Name        | Qty | Remarks |
|-----|------------------|-----|----------|-----|-------------|-----|---------|
| (1) | Rear Bar         | 1   |          | (5) | Flat Washer | 12  | 12mm    |
| (2) | Mounting Bracket | 2   |          | (6) | Lock Washer | 4   | 12mm    |
| (3) | Plate            | 2   |          | (7) | Nylock Nut  | 6   | M12     |
| (4) | Hex Head Bolt    | 10  | M12 x 35 |     |             |     |         |