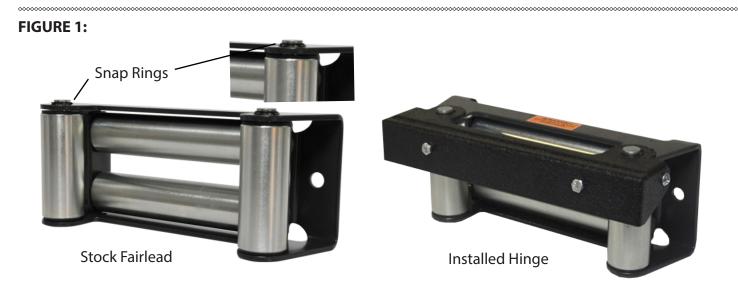

## **MOUNTING DIRECTIONS:**

 Using appropriate snap ring pliers, remove the two (2) external snap rings at the top of your roller fairlead (not included). Install the Flip-Up License Plate Hinge onto the roller fairlead vertical pins. Re-install the two (2) snap rings. (Figure 1)