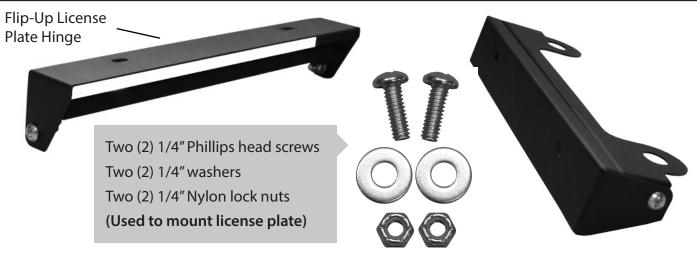

## **TOOLS REQUIRED:**

- Snap Ring Pliers
- #2 Phillips Screwdriver
- 7/16" wrench
- 2. Install your license plate onto the Flip-Up License Plate Hinge and fasten with the supplied screws, washers and nuts.